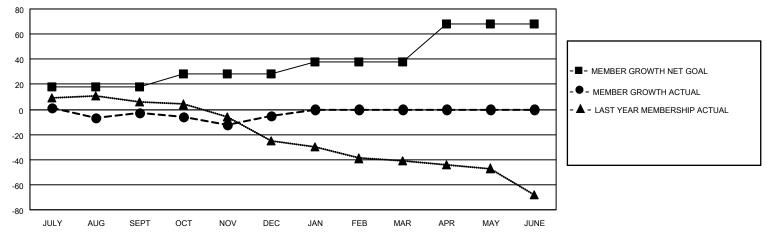

#### GOALS AND ACTUAL MEMBERS CUMULATIVE

| DROPPED CLUBS: 0 |    | 24 CLUBS OF 55 ADDED 1 OR<br>MORE NEW MEMBERS | GENDER DISTRIBUTION                |              |  |
|------------------|----|-----------------------------------------------|------------------------------------|--------------|--|
|                  |    | MORE NEW MEMBERS                              | MALE                               | 725 (68.01%) |  |
|                  |    |                                               | FEMALE                             | 341 (31.99%) |  |
| DROPPED MEMBERS  |    |                                               | NON BINARY                         | 0 (0.00%)    |  |
|                  |    |                                               | PREFER NOT TO ANSWER               | 0 (0.00%)    |  |
| DECEASED         | 16 |                                               |                                    |              |  |
| CLUB CANCELLED   | 0  | CLICK HERE FOR CUMULATIVE                     | TOTAL FAMILY UNIT MEMBERS 134      |              |  |
| OTHER            | 30 | MEMBERSHIP DATA                               |                                    |              |  |
| TOTAL            | 46 |                                               | FAMILY MEMBERS PAYING HALF DUES 67 |              |  |
|                  |    |                                               |                                    |              |  |